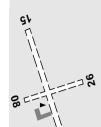

#### PHYSICAL CHARACTERISTICS

RWY 15/33 1,275M gravel. RWY 08/26 575M grass.

### **FLIGHT PROCEDURES**

- RH CCTS REQ for OPS RWY 15 and RWY 26
- Airfield used by RAAF for operational training, sometimes in radio silence. Broadcast presence on CTAF 126.7. Contact Gilgandra Aero Club 0404 499 281.