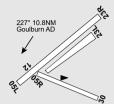

#### **FLIGHT PROCEDURES**

- ACFT transiting to or from Goulburn AD (YGLB) should BCST and MNT CTAF when in vicinity of Goulburn and Towrang Gliding aerodromes.
- 2. Other ACFT should BCST and MNT 127.15 when in the vicinity of Towrang Gliding.
- RH CCTS RQ RWY 23.
- 4. RWY 30 not AVBL for landing.