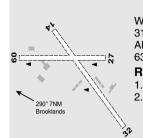

# **AERODROME OBSTACLES**

- Powerline 150M FM threshold of RWY 14.
- 2. RWY 14/32 trees both sides southern half.

#### PHYSICAL CHARACTERISTICS

09/27 25c Unrated. Gravel. RWY LEN 750M. WID 15 14/32 46c Unrated. Sand. RWY LEN 1,400M. RWY 14 WID 15 DTHR 50M. Slope down to N.

# ADDITIONAL INFORMATION

- 1. Caution, ultralight flight training OPS.
- Danger zone at Brooklands, 7NM 290°.
- Located within the Kauring Airborne Geophysical Test Range. Survey aircraft conduct low level calibration testing without notice.